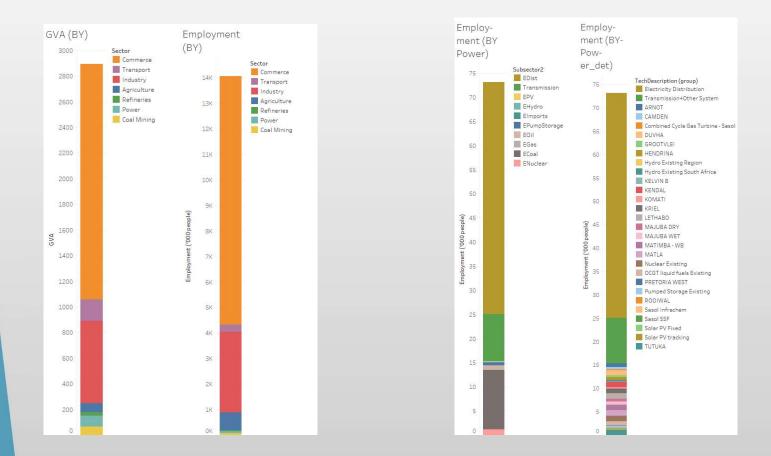

#### Unpacking the Economy: Value Added and Employment from Power and Coal in 2012