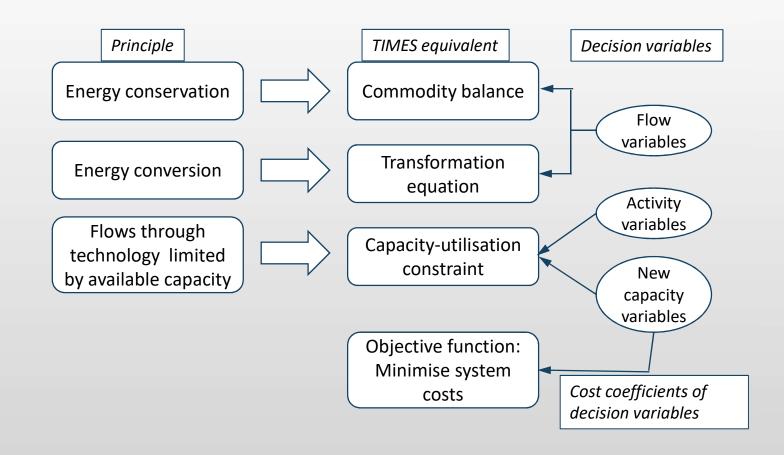

#### **SATIM - Core equations/constraints**

Ensures technical feasibility of scenarios