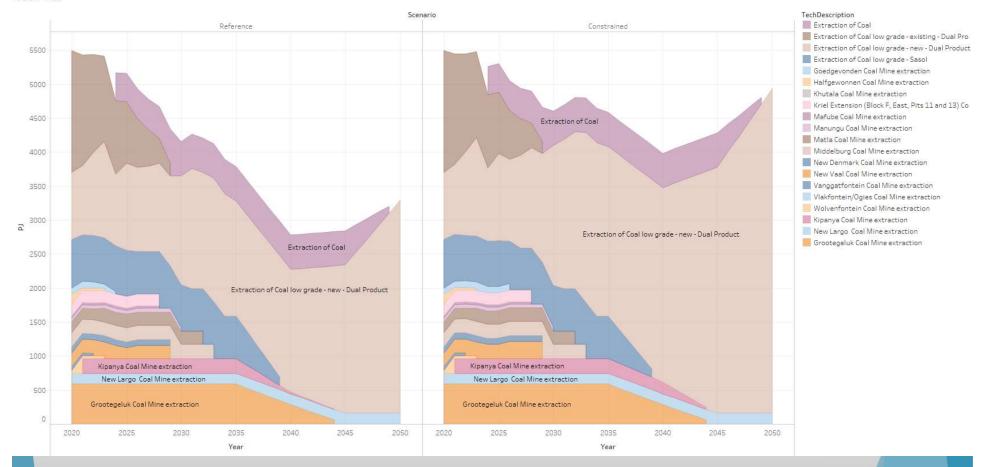

racts (2)**



10.

#### Unpacking the Economy: Value Added and Employment from Power and Coal in 2012



## Looking forward: Two contrasting scenarios

Similar to last 2 scenarios presented by Faaiqa:





Reference Scenario: Unconstrained

Constrained Scenario: Wind and PV new build constrained to 1GW/year

#### Looking Forward - Electricity Supply: Capacity

Capacity



#### Looking Forward - Electricity Supply: Coal Capacity

Capacity (coal)



No new coal in Reference

### Looking Forward - Electricity Supply: New Capacity

NewCapacity



IGW constraint on PV and wind in constrained scenario

#### **Looking Forward - Electricity Supply: Investment**

Investment



#### **Electricity Price**



17.

#### **Looking Forward: Coal Demand**

Coal(5)



#### **Coal Supply**

#### CoalProd



### Linking CGE model to energy model necessary to capture technical change

TotalBySectorByFuel



#### Looking forward: Employment in coal

Employment (Coal)



#### Looking forward: Employment in coal + power

Employment (Coal+Power)



#### Looking forward: Employment in coal + power

Employment (Coal+Power) (2)



#### Looking forward: Value Added - coal



#### Looking forward: Value Added –

GVA (Power+Coal)



#### Looking forward: Total Value Added



#### Looking forward: Total Employment

Employment



#### Conclusion

- With rising costs, lower demand for exports, persisting with coal does not "save jobs" for South Africa at a macro level:
  - Jobs lost in coal and power more than made up elsewhere because of lower energy costs
- Framework presented that allows one to work at