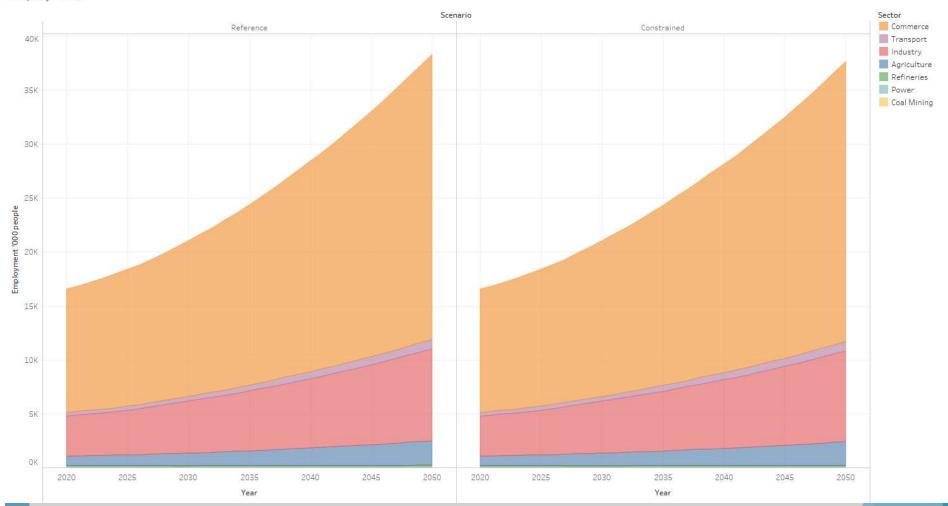

: New Capacity

NewCapacity



IGW constraint on PV and wind in constrained scenario

#### **Looking Forward - Electricity Supply: Investment**

Investment



#### **Electricity Price**



17.

#### **Looking Forward: Coal Demand**

Coal(5)



#### **Coal Supply**

#### CoalProd



### Linking CGE model to energy model necessary to capture technical change

TotalBySectorByFuel



#### Looking forward: Employment in coal

Employment (Coal)



#### Looking forward: Employment in coal + power

Employment (Coal+Power)



#### Looking forward: Employment in coal + power

Employment (Coal+Power) (2)



#### Looking forward: Value Added - coal



#### Looking forward: Value Added –

GVA (Power+Coal)



#### Looking forward: Total Value Added



#### Looking forward: Total Employment

Employment



#### Conclusion

- With rising costs, lower demand for exports, persisting with coal does not "save jobs" for South Africa at a macro level:
  - Jobs lost in coal and power more than made up elsewhere because of lower energy costs
- Framework presented that allows one to work at a detailed level some details captured so far:
  - Employment intensity of power plants
  - Coal mines for power sector
- More work needed to more fully capture the cost of transition:
  - Model assumes free geographic and sectoral movement of labour
  - Look in more detail at coal outside of power
  - Need to look spatially at what activities would do labour uptake where coal mines and power plants are closing
  - Need to dig into cost of transitioning the labour

### Thank you!

We are open for collaboration an