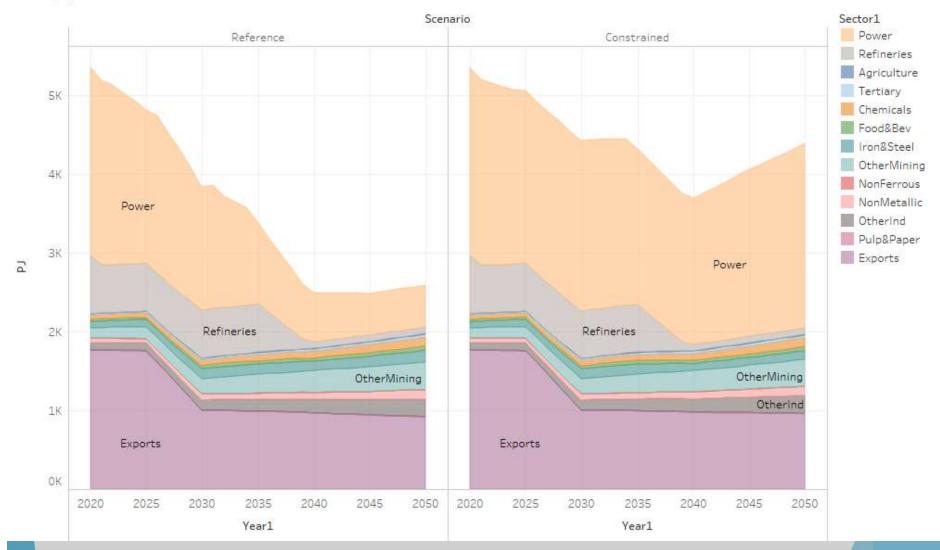

|

#### **Unpacking Coal: Coal contracts (2)**



10.

#### Unpacking the Economy: Value Added and Employment from Power and Coal in 2012



## Looking forward: Two contrasting scenarios

Similar to last 2 scenarios presented by Faaiqa:





Reference Scenario: Unconstrained

Constrained Scenario: Wind and PV new build constrained to 1GW/year

#### Looking Forward - Electricity Supply: Capacity

Capacity



#### Looking Forward - Electricity Supply: Coal Capacity

Capacity (coal)



No new coal in Reference

### Looking Forward - Electricity Supply: New Capacity

NewCapacity



IGW constraint on PV and wind in constrained scenario

#### **Looking Forward - Electricity Supply: Investment**

Investment



#### **Electricity Price**



17.

#### **Looking Forward: Coal Demand**

Coal(5)



#### **Coal Supply**

#### CoalProd



### Linking CGE model to energy model necessary to capture technical change

TotalBySectorByFuel



#### Looking forward: Employment in coal

Employment (Coal)



#### Looking forward: Employment in coal + power

Employment (Coal+Power)



#### Looking forward: Employment in coal + power

Employment (Coal+Power) (2)



#### Looking forward: Value Added - coal



#### Looking forward: Value Added –

GVA (Power+Coal)



#### Looking forward: Total Value Added



#### Looking forward: Total Employment

Employment



#### Conclusion

- With rising costs, lower demand for exports, persisting with coal does not "save jobs" for South Africa at a macro level:
  - Jobs lost in coal and power more than made up elsewhere because of lower energy costs
- Framewo