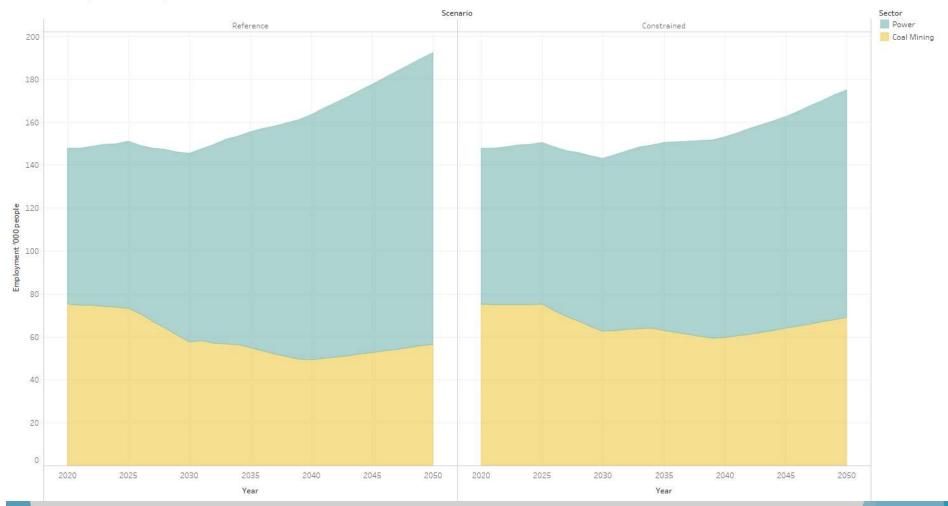

#### Looking forward: Employment in coal + power

Employment (Coal+Power)

#### Looking forward: Employment in coal + power

Employment (Coal+Power) (2)