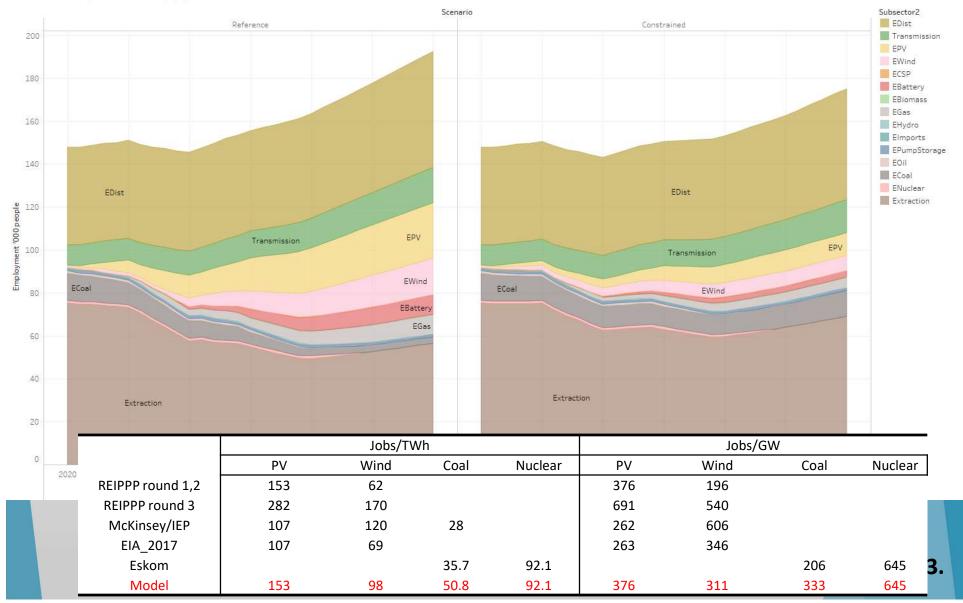

#### Looking forward: Employment in coal

Employment (Coal)

#### Looking forward: Employment in coal + power

Employment (Coal+Power)

#### Looking forward: Employment in coal + power

Employment (Coal+Power) (2)

#### Looking forward: Total Employment

Employment