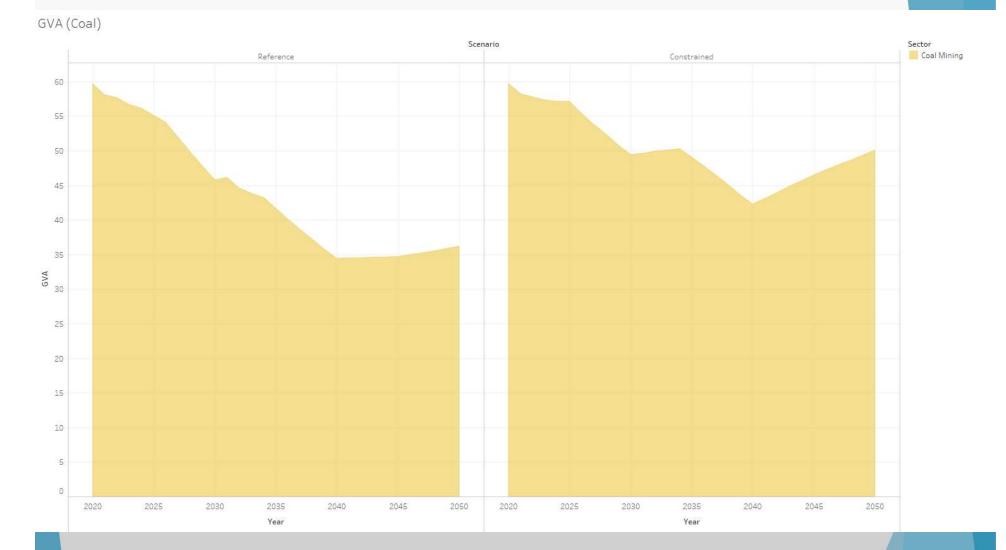

apacity



#### Looking Forward - Electricity Supply: Coal Capacity

Capacity (coal)



No new coal in Reference

### Looking Forward - Electricity Supply: New Capacity

NewCapacity



IGW constraint on PV and wind in constrained scenario

#### **Looking Forward - Electricity Supply: Investment**

Investment



#### **Electricity Price**



17.

#### **Looking Forward: Coal Demand**

Coal(5)



#### **Coal Supply**

#### CoalProd



### Linking CGE model to energy model necessary to capture technical change

TotalBySectorByFuel



#### Looking forward: Employment in coal

Employment (Coal)



#### Looking forward: Employment in coal + power

Employment (Coal+Power)



#### Looking forward: Employment in coal + power

Employment (Coal+Power) (2)



#### Looking forward: Value Added - coal



#### Looking forward: Value Added –

GVA (Power+Coal)



#### Looking forward: Total Value Added



#### Looking forward: Total Employment

Employment



#### Conclusion

- With rising costs, lower demand for exports, persisting with coal does not "save jobs" for South Africa at a macro level:
  - Jobs lost in coal and power more than made up elsewhere because of lower energy costs
- Framework presented that allows one to work at a detailed level some details captured so far:
  - Employment intensity of power plants
  - Coal mines for power sector
- More work needed to more fully capture the cost of transition:
  - Model assumes free geographic and sectoral movement of labour
  - Look in more detail at coal outside of power
  - Need to look spatially at what activities would do labour up