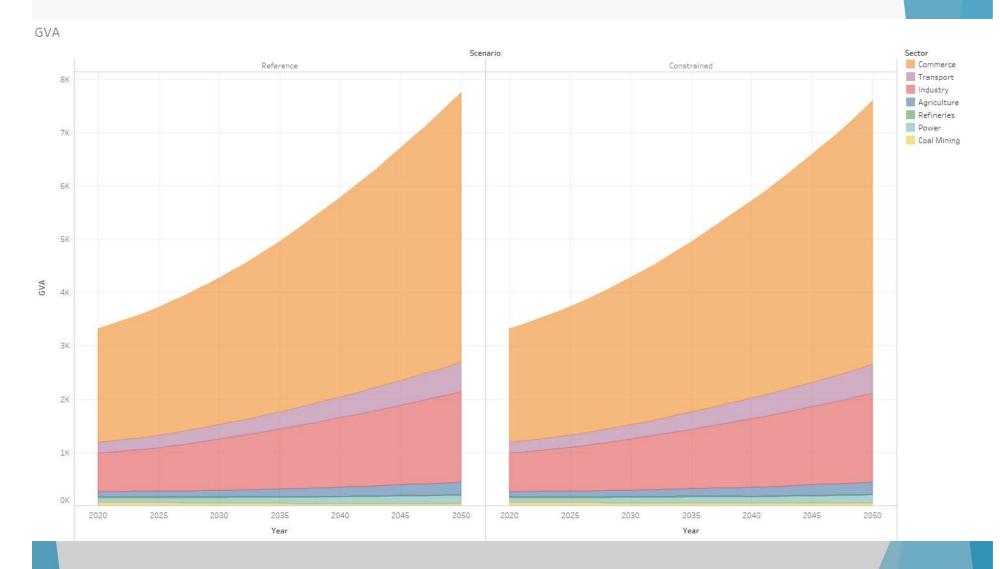

in Reference

### Looking Forward - Electricity Supply: New Capacity

NewCapacity



IGW constraint on PV and wind in constrained scenario

#### **Looking Forward - Electricity Supply: Investment**

Investment



#### **Electricity Price**



17.

#### **Looking Forward: Coal Demand**

Coal(5)



#### **Coal Supply**

#### CoalProd



### Linking CGE model to energy model necessary to capture technical change

TotalBySectorByFuel



#### Looking forward: Employment in coal

Employment (Coal)



#### Looking forward: Employment in coal + power

Employment (Coal+Power)



#### Looking forward: Employment in coal + power

Employment (Coal+Power) (2)



#### Looking forward: Value Added - coal



#### Looking forward: Value Added –

GVA (Power+Coal)



#### Looking forward: Total Value Added



#### Looking forward: Total Employment

Employment



#### Conclusion

- With rising costs, lower demand for exports, persisting with coal does not "save jobs" for South Africa at a macro level:
  - Jobs lost in coal and power more than made up elsewhere because of lower energy costs
- Framework presented that allows one to work at a detailed level some details captured so far:
  - Employment intensity of power plants
  - Coal mines for power sector
- More work needed to more fully capture the cost of transition:
  - Model assumes free geographic and sectoral movement of labour
  - Look in more detail at coal outside of power
  - Need to look spatially at what activities would do labour uptake where coal mines and power plants are closing
  - Need to dig into cost of transitioning the la