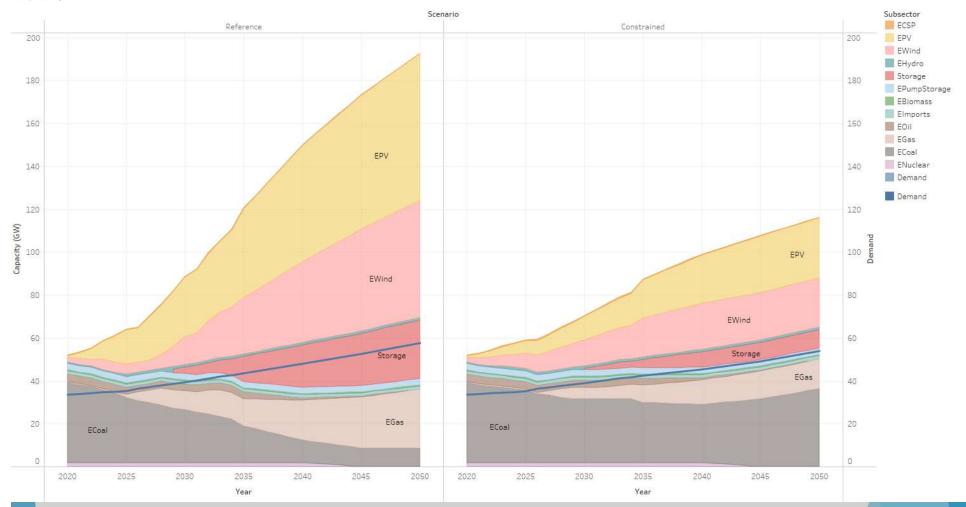

|                              |

#### **Unpacking Coal: Coal contracts (2)**



10.

#### Unpacking the Economy: Value Added and Employment from Power and Coal in 2012



## Looking forward: Two contrasting scenarios

Similar to last 2 scenarios presented by Faaiqa:





Reference Scenario: Unconstrained

Constrained Scenario: Wind and PV new build constrained to 1GW/year

#### Looking Forward - Electricity Supply: Capacity

Capacity



#### Looking Forward - Electricity Supply: Coal Capacity

Capacity (coal)



No new coal in Reference

### Looking Forward - Electricity Supply: New Capacity

NewCapacity



IGW constraint on PV and wind in constrained scenario

#### **Looking Forward - Electricity Supply: Investment**

Investment



#### **Electricity Price**



17.

#### **Looking Forward: Coal Demand**

Coal(5)



#### **Coal Supply**

#### CoalProd



### Linking CGE model to energy model necessary to capture technical change

TotalBySectorByFuel



#### Looking forward: Employment in coal

Employment (Coal)



#### Looking forward: Employment in coal + power

Employment (Coal+Power)



#### Looking forward: Employment in coal + power

Employment (Coal+Power) (2)



#### Looking forward: Value Added - coal



#### Lo