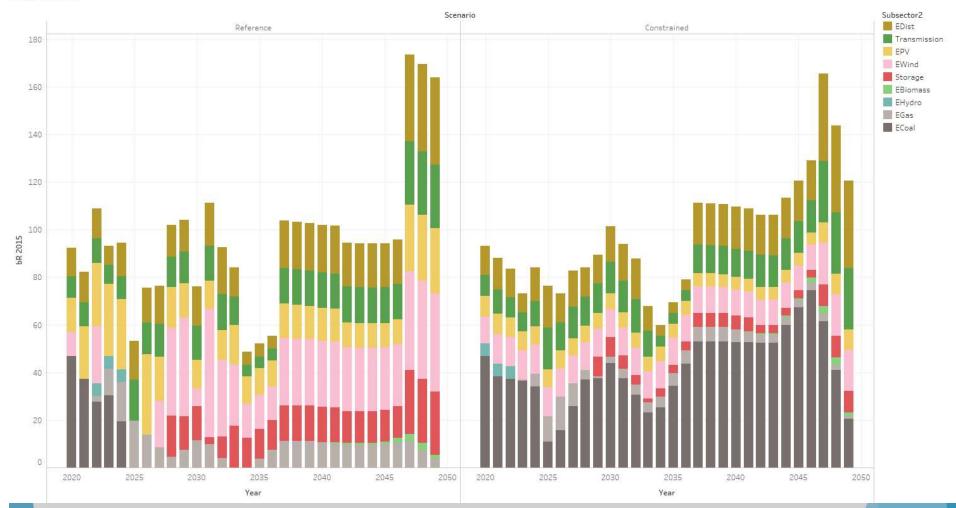

|                              |

#### **Unpacking Coal: Coal contracts (2)**



10.

#### Unpacking the Economy: Value Added and Employment from Power and Coal in 2012



## Looking forward: Two contrasting scenarios

Similar to last 2 scenarios presented by Faaiqa:





Reference Scenario: Unconstrained

Constrained Scenario: Wind and PV new build constrained to 1GW/year

#### Looking Forward - Electricity Supply: Capacity

Capacity



#### Looking Forward - Electricity Supply: Coal Capacity

Capacity (coal)



No new coal in Reference

### Looking Forward - Electricity Supply: New Capacity

NewCapacity



IGW constraint on PV and wind in constrained scenario

#### **Looking Forward - Electricity Supply: Investment**

Investment



#### **Electricity Price**



17.

#### **Looking Forward: Coal Demand**

Coal(5)



#### **Coal Supply**

#### CoalProd



### Linking CGE model to energy model necessary to capture technical change

TotalBySectorByFuel



#### Looking forward: Employment in coal

Employment (Coal)



#### Looking forward: Employment in coal + power

Employment (Coal+Power)



#### Looking forward: Employment in coal + power

Employment (Coal+Power) (2)



#### Looking forward: Value Added - coal



#### Looking forward: Value Added –

GVA (Power+Coal)



#### Looking forward: Total Value Added



#### Looking forward: Total Employment

Employment



#### Conclusion

- With rising costs, lower demand for exports, persisting with coal does not "save jobs" for South Africa at a macro level:
  - Jobs lost