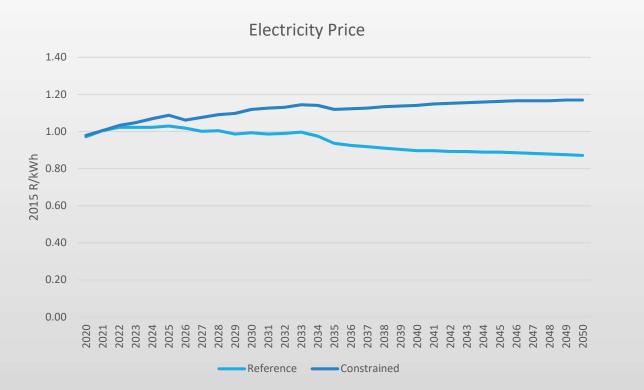

|                              |

#### **Unpacking Coal: Coal contracts (2)**



10.

#### Unpacking the Economy: Value Added and Employment from Power and Coal in 2012



## Looking forward: Two contrasting scenarios

Similar to last 2 scenarios presented by Faaiqa:





Reference Scenario: Unconstrained

Constrained Scenario: Wind and PV new build constrained to 1GW/year

#### Looking Forward - Electricity Supply: Capacity

Capacity



#### Looking Forward - Electricity Supply: Coal Capacity

Capacity (coal)



No new coal in Reference

### Looking Forward - Electricity Supply: New Capacity

NewCapacity



IGW constraint on PV and wind in constrained scenario

#### **Looking Forward - Electricity Supply: Investment**

Investment



#### **Electricity Price**



17.

#### **Looking Forward: Coal Demand**

Coal(5)



#### **Coal Supply**

#### CoalProd



### Linking CGE model to energy model necessary to capture technical change

TotalBySectorByFuel



#### Looking forward: Employment in coal

Employment (Coal)



#### Looking forward: Employment in coal + power

Employment (Coal+Power)



#### Looking forward: Employment in coal + power

Employment (Coal+Power) (2)



#### Looking forward: Value Added - coal



#### Looking forward: Value Added –

GVA (Power+Coal)



#### Looking forward: Total Value Added



#### Looking forward: Total Employment

Employment



#### Conclusion

- With rising costs, lower demand for exports, persisting with coal does not "save jobs" for South Africa at a macro level:
  - Jobs lost in coal and power more than ma