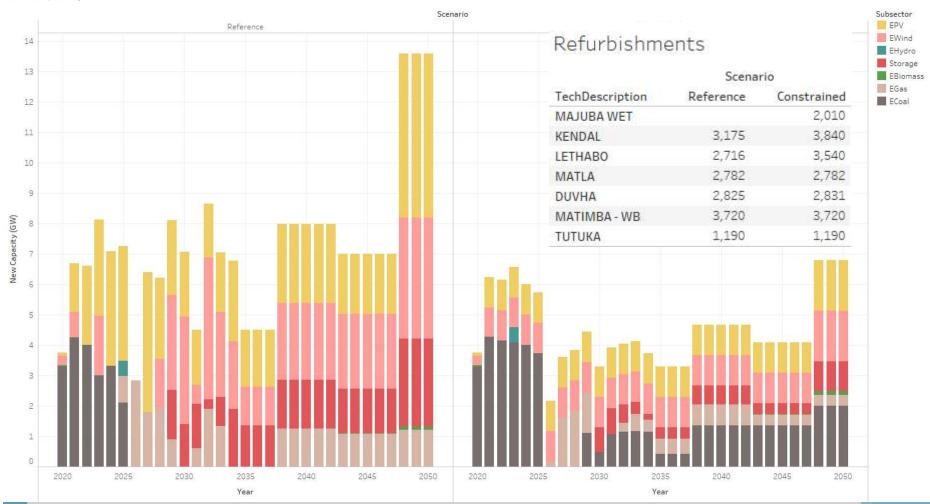

### Looking Forward - Electricity Supply: New Capacity

NewCapacity

IGW constraint on PV and wind in constrained scenario