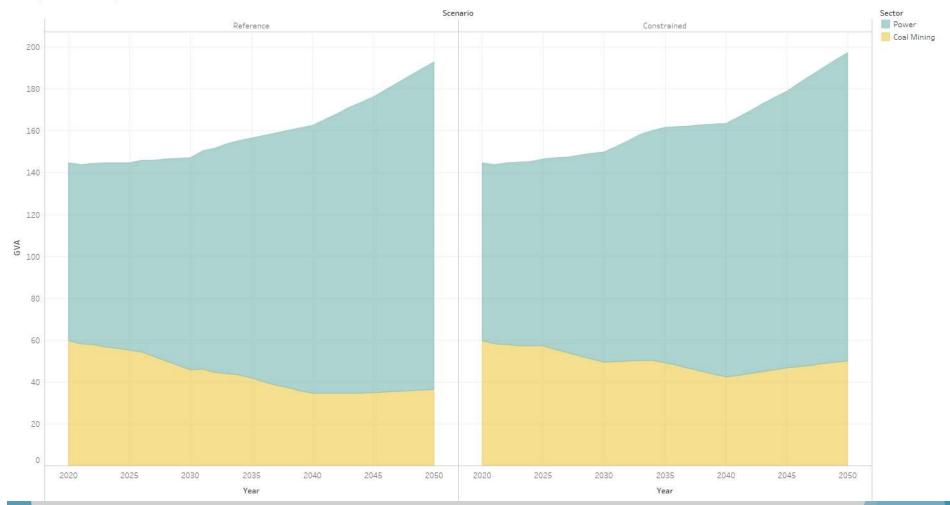

l Capacity

Capacity (coal)



No new coal in Reference

### Looking Forward - Electricity Supply: New Capacity

NewCapacity



IGW constraint on PV and wind in constrained scenario

#### **Looking Forward - Electricity Supply: Investment**

Investment



#### **Electricity Price**



17.

#### **Looking Forward: Coal Demand**

Coal(5)



#### **Coal Supply**

#### CoalProd



### Linking CGE model to energy model necessary to capture technical change

TotalBySectorByFuel



#### Looking forward: Employment in coal

Employment (Coal)



#### Looking forward: Employment in coal + power

Employment (Coal+Power)



#### Looking forward: Employment in coal + power

Employment (Coal+Power) (2)



#### Looking forward: Value Added - coal



#### Looking forward: Value Added –

GVA (Power+Coal)



#### Looking forward: Total Value Added



#### Looking forward: Total Employment

Employment



#### Conclusion

- With rising costs, lower demand for exports, persisting with coal does not "save jobs" for South Africa at a macro level:
  - Jobs lost in coal and power more than made up elsewhere because of lower energy costs
- Framework presented that allows one to work at a detailed level some details captured so far:
  - Employment intensity of power plants
  - Coal mines for power sector
- More work needed to more fully capture the cost of transition:
  - Model assumes free geographic and sectoral movement of labour
  - Look in more detail at coal outside of power
  - Need to look spatially at what activities would do labour uptake where coal mines and power plants are closing
  - Ne