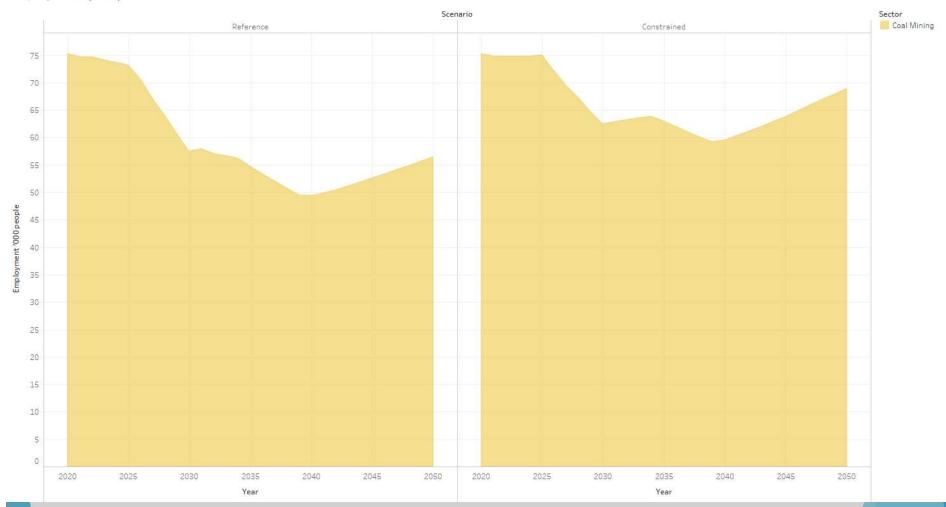

last 2 scenarios presented by Faaiqa:





Reference Scenario: Unconstrained

Constrained Scenario: Wind and PV new build constrained to 1GW/year

#### Looking Forward - Electricity Supply: Capacity

Capacity



#### Looking Forward - Electricity Supply: Coal Capacity

Capacity (coal)



No new coal in Reference

### Looking Forward - Electricity Supply: New Capacity

NewCapacity



IGW constraint on PV and wind in constrained scenario

#### **Looking Forward - Electricity Supply: Investment**

Investment



#### **Electricity Price**



17.

#### **Looking Forward: Coal Demand**

Coal(5)



#### **Coal Supply**

#### CoalProd



### Linking CGE model to energy model necessary to capture technical change

TotalBySectorByFuel



#### Looking forward: Employment in coal

Employment (Coal)



#### Looking forward: Employment in coal + power

Employment (Coal+Power)



#### Looking forward: Employment in coal + power

Employment (Coal+Power) (2)



#### Looking forward: Value Added - coal



#### Looking forward: Value Added –

GVA (Power+Coal)



#### Looking forward: Total Value Added



#### Looking forward: Total Employment

Employment



#### Conclusion

- With rising costs, lower demand for exports, persisting with coal does not "save jobs" for South Africa at a macro level:
  - Jobs lost in coal and power more than made up elsewhere because of lower energy costs
- Framework presented that allows one to work at a detailed level some details captured so far:
  - Employment intensity of power plants
  - Coal mines for power sector
- More work needed to more fully capture t