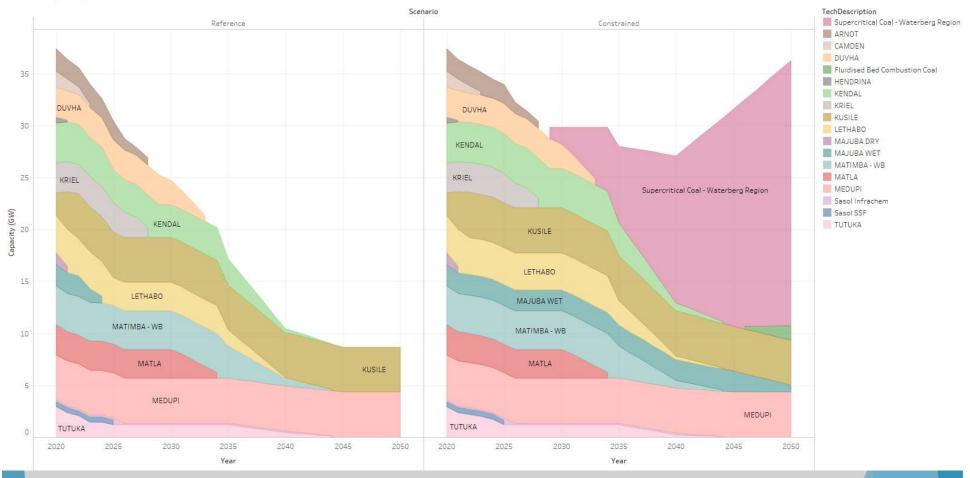

#### Looking Forward - Electricity Supply: Coal Capacity

Capacity (coal)

No new coal in Reference