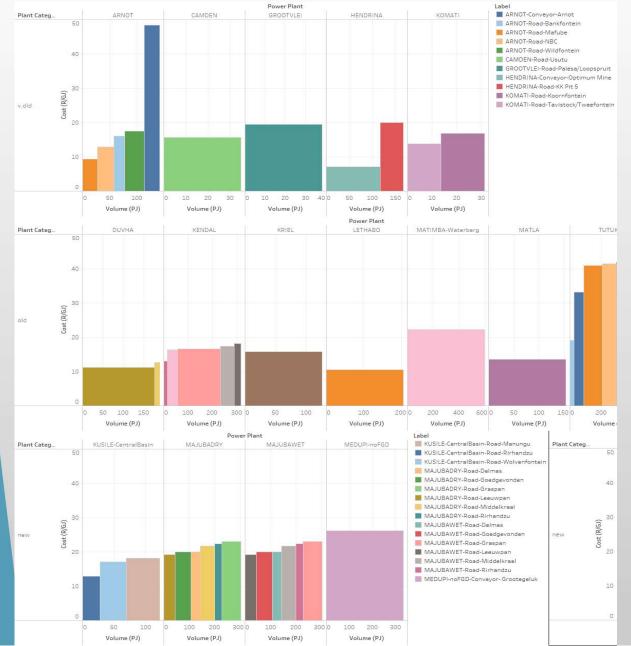

### **Unpacking Coal: Coal contracts (1)**

| Extraction of Coal low grade - new - Dual Product Coal Washing - export grade coal CME Coal Washing - metallurgical coal                                                                                                                                                                                                                                                                                                                                                                                                                                                                                                                                                                                                                                                                                                                                                                                                                                                                                                                                                                                                                                                                                                                                                                                                                                                                                                                                                                                                                                                                                                                                                                                                                                                                                                                                                                                                                                                                                                                                               | COA                          |
|------------------------------------------------------------------------------------------------------------------------------------------------------------------------------------------------------------------------------------------------------------------------------------------------------------------------------------------------------------------------------------------------------------------------------------------------------------------------------------------------------------------------------------------------------------------------------------------------------------------------------------------------------------------------------------------------------------------------------------------------------------------------------------------------------------------------------------------------------------------------------------------------------------------------------------------------------------------------------------------------------------------------------------------------------------------------------------------------------------------------------------------------------------------------------------------------------------------------------------------------------------------------------------------------------------------------------------------------------------------------------------------------------------------------------------------------------------------------------------------------------------------------------------------------------------------------------------------------------------------------------------------------------------------------------------------------------------------------------------------------------------------------------------------------------------------------------------------------------------------------------------------------------------------------------------------------------------------------------------------------------------------------------------------------------------------------|------------------------------|
| Coal Washing - export grade coal                                                                                                                                                                                                                                                                                                                                                                                                                                                                                                                                                                                                                                                                                                                                                                                                                                                                                                                                                                                                                                                                                                                                                                                                                                                                                                                                                                                                                                                                                                                                                                                                                                                                                                                                                                                                                                                                                                                                                                                                                                       |                              |
| Coal Washing - export grade coal                                                                                                                                                                                                                                                                                                                                                                                                                                                                                                                                                                                                                                                                                                                                                                                                                                                                                                                                                                                                                                                                                                                                                                                                                                                                                                                                                                                                                                                                                                                                                                                                                                                                                                                                                                                                                                                                                                                                                                                                                                       |                              |
|                                                                                                                                                                                                                                                                                                                                                                                                                                                                                                                                                                                                                                                                                                                                                                                                                                                                                                                                                                                                                                                                                                                                                                                                                                                                                                                                                                                                                                                                                                                                                                                                                                                                                                                                                                                                                                                                                                                                                                                                                                                                        | CME-R                        |
|                                                                                                                                                                                                                                                                                                                                                                                                                                                                                                                                                                                                                                                                                                                                                                                                                                                                                                                                                                                                                                                                                                                                                                                                                                                                                                                                                                                                                                                                                                                                                                                                                                                                                                                                                                                                                                                                                                                                                                                                                                                                        |                              |
|                                                                                                                                                                                                                                                                                                                                                                                                                                                                                                                                                                                                                                                                                                                                                                                                                                                                                                                                                                                                                                                                                                                                                                                                                                                                                                                                                                                                                                                                                                                                                                                                                                                                                                                                                                                                                                                                                                                                                                                                                                                                        | Refinery CTL Existing        |
| Power Sector Coal low grade                                                                                                                                                                                                                                                                                                                                                                                                                                                                                                                                                                                                                                                                                                                                                                                                                                                                                                                                                                                                                                                                                                                                                                                                                                                                                                                                                                                                                                                                                                                                                                                                                                                                                                                                                                                                                                                                                                                                                                                                                                            |                              |
| UPSCIE                                                                                                                                                                                                                                                                                                                                                                                                                                                                                                                                                                                                                                                                                                                                                                                                                                                                                                                                                                                                                                                                                                                                                                                                                                                                                                                                                                                                                                                                                                                                                                                                                                                                                                                                                                                                                                                                                                                                                                                                                                                                 | Refinery CTL Boiler Existing |
| CLS Waterberg to central basin railway line option 1 (                                                                                                                                                                                                                                                                                                                                                                                                                                                                                                                                                                                                                                                                                                                                                                                                                                                                                                                                                                                                                                                                                                                                                                                                                                                                                                                                                                                                                                                                                                                                                                                                                                                                                                                                                                                                                                                                                                                                                                                                                 | Sasol Infrachem              |
| Extraction of Coal low grade - Sasol                                                                                                                                                                                                                                                                                                                                                                                                                                                                                                                                                                                                                                                                                                                                                                                                                                                                                                                                                                                                                                                                                                                                                                                                                                                                                                                                                                                                                                                                                                                                                                                                                                                                                                                                                                                                                                                                                                                                                                                                                                   | Sasol SSF                    |
| CLE-A Conveyor of Coal from Arnot to Arnot Supply Sector Coal low grade                                                                                                                                                                                                                                                                                                                                                                                                                                                                                                                                                                                                                                                                                                                                                                                                                                                                                                                                                                                                                                                                                                                                                                                                                                                                                                                                                                                                                                                                                                                                                                                                                                                                                                                                                                                                                                                                                                                                                                                                | ROOIWAL                      |
| Arnot Ceal Mine CLEARN Read of Coal from Halfgewomen to Camden Of Coal from Halfgewomen to Camden PWRCLE                                                                                                                                                                                                                                                                                                                                                                                                                                                                                                                                                                                                                                                                                                                                                                                                                                                                                                                                                                                                                                                                                                                                                                                                                                                                                                                                                                                                                                                                                                                                                                                                                                                                                                                                                                                                                                                                                                                                                               |                              |
| Halfzewonnen Coal Mine CLEHFG                                                                                                                                                                                                                                                                                                                                                                                                                                                                                                                                                                                                                                                                                                                                                                                                                                                                                                                                                                                                                                                                                                                                                                                                                                                                                                                                                                                                                                                                                                                                                                                                                                                                                                                                                                                                                                                                                                                                                                                                                                          | CAMDEN                       |
| - Mafube Coal Mine CLEMAP Conveyor of Coal from Middelburg to Duvha PWRCAM                                                                                                                                                                                                                                                                                                                                                                                                                                                                                                                                                                                                                                                                                                                                                                                                                                                                                                                                                                                                                                                                                                                                                                                                                                                                                                                                                                                                                                                                                                                                                                                                                                                                                                                                                                                                                                                                                                                                                                                             | ARNOT                        |
| Middelburg Coal Mine CLEMMS Road of Coal from Palesa Loopspruit to Groot/lei PWRARN                                                                                                                                                                                                                                                                                                                                                                                                                                                                                                                                                                                                                                                                                                                                                                                                                                                                                                                                                                                                                                                                                                                                                                                                                                                                                                                                                                                                                                                                                                                                                                                                                                                                                                                                                                                                                                                                                                                                                                                    | GROOTVLEI                    |
| Palesa Loopspruit Coal Mine CLEPLL Conveyor of Coal from Optimum Mine to Headrina PWRDUV                                                                                                                                                                                                                                                                                                                                                                                                                                                                                                                                                                                                                                                                                                                                                                                                                                                                                                                                                                                                                                                                                                                                                                                                                                                                                                                                                                                                                                                                                                                                                                                                                                                                                                                                                                                                                                                                                                                                                                               | GROOTVLET                    |
| Ontimum Mine Cost Mine Cost Mine Cost Mine Cost Mine Cost Mine Cost of Cost from Tavistock Tweefontein dump reprocess to Duvha                                                                                                                                                                                                                                                                                                                                                                                                                                                                                                                                                                                                                                                                                                                                                                                                                                                                                                                                                                                                                                                                                                                                                                                                                                                                                                                                                                                                                                                                                                                                                                                                                                                                                                                                                                                                                                                                                                                                         |                              |
| KK Pit 5 dumm reprocess Coal Mine CL FKKP                                                                                                                                                                                                                                                                                                                                                                                                                                                                                                                                                                                                                                                                                                                                                                                                                                                                                                                                                                                                                                                                                                                                                                                                                                                                                                                                                                                                                                                                                                                                                                                                                                                                                                                                                                                                                                                                                                                                                                                                                              | DUVHA                        |
| Tavistock Tweefontein dump reprocess Coal Mine wrt CLETVT Coal from Knutata to Kenaal PWRHEN                                                                                                                                                                                                                                                                                                                                                                                                                                                                                                                                                                                                                                                                                                                                                                                                                                                                                                                                                                                                                                                                                                                                                                                                                                                                                                                                                                                                                                                                                                                                                                                                                                                                                                                                                                                                                                                                                                                                                                           |                              |
| Khutak Coal Mine CLEKHU Road of Coal from Taristock Tweefontein dump reprocess to Komati Other Strength of the Strengt | HENDRINA                     |
|                                                                                                                                                                                                                                                                                                                                                                                                                                                                                                                                                                                                                                                                                                                                                                                                                                                                                                                                                                                                                                                                                                                                                                                                                                                                                                                                                                                                                                                                                                                                                                                                                                                                                                                                                                                                                                                                                                                                                                                                                                                                        | KENDAL                       |
| Koomfontein Čoal Mine CLEKOO Conveyor of Coal from Kriel to Kriel                                                                                                                                                                                                                                                                                                                                                                                                                                                                                                                                                                                                                                                                                                                                                                                                                                                                                                                                                                                                                                                                                                                                                                                                                                                                                                                                                                                                                                                                                                                                                                                                                                                                                                                                                                                                                                                                                                                                                                                                      |                              |
| Kriel Coal Mine CLEKRI Road of Coal from Middelkraal to Kendal PWRKOM                                                                                                                                                                                                                                                                                                                                                                                                                                                                                                                                                                                                                                                                                                                                                                                                                                                                                                                                                                                                                                                                                                                                                                                                                                                                                                                                                                                                                                                                                                                                                                                                                                                                                                                                                                                                                                                                                                                                                                                                  | KRIEL                        |
| Middellyzaa Coal Mine Road of Coal from NBC to Amot                                                                                                                                                                                                                                                                                                                                                                                                                                                                                                                                                                                                                                                                                                                                                                                                                                                                                                                                                                                                                                                                                                                                                                                                                                                                                                                                                                                                                                                                                                                                                                                                                                                                                                                                                                                                                                                                                                                                                                                                                    | KOMATI                       |
| Reed of Coel from Middelkraal to Majuba PWRKRI                                                                                                                                                                                                                                                                                                                                                                                                                                                                                                                                                                                                                                                                                                                                                                                                                                                                                                                                                                                                                                                                                                                                                                                                                                                                                                                                                                                                                                                                                                                                                                                                                                                                                                                                                                                                                                                                                                                                                                                                                         |                              |
| New Vaal Coal Mine CLENWV Conveyor of Coal from New Vaal to Lefnabo PWRLET                                                                                                                                                                                                                                                                                                                                                                                                                                                                                                                                                                                                                                                                                                                                                                                                                                                                                                                                                                                                                                                                                                                                                                                                                                                                                                                                                                                                                                                                                                                                                                                                                                                                                                                                                                                                                                                                                                                                                                                             | LETHABO                      |
| NBC Coal Mine CLENBC Pool of Coal from Delime to Mainba                                                                                                                                                                                                                                                                                                                                                                                                                                                                                                                                                                                                                                                                                                                                                                                                                                                                                                                                                                                                                                                                                                                                                                                                                                                                                                                                                                                                                                                                                                                                                                                                                                                                                                                                                                                                                                                                                                                                                                                                                |                              |
| Delmas Coal Mine CLEDEL Read of Coal from Goedpersonder to Mainha                                                                                                                                                                                                                                                                                                                                                                                                                                                                                                                                                                                                                                                                                                                                                                                                                                                                                                                                                                                                                                                                                                                                                                                                                                                                                                                                                                                                                                                                                                                                                                                                                                                                                                                                                                                                                                                                                                                                                                                                      | MAJUBA DRY                   |
| Goedgevonden Coal Mine CLEGDV Road of Coal from NBC to Tutuka PWRMAJ                                                                                                                                                                                                                                                                                                                                                                                                                                                                                                                                                                                                                                                                                                                                                                                                                                                                                                                                                                                                                                                                                                                                                                                                                                                                                                                                                                                                                                                                                                                                                                                                                                                                                                                                                                                                                                                                                                                                                                                                   |                              |
| Gravpan Coal Mine CLEGRA Road of Coal from Gravpan to Majuba                                                                                                                                                                                                                                                                                                                                                                                                                                                                                                                                                                                                                                                                                                                                                                                                                                                                                                                                                                                                                                                                                                                                                                                                                                                                                                                                                                                                                                                                                                                                                                                                                                                                                                                                                                                                                                                                                                                                                                                                           | MAJUBA WET                   |
| Leeuwpan Coal Mine CLELWP Road of Coal from Leeuwpan to Majuba                                                                                                                                                                                                                                                                                                                                                                                                                                                                                                                                                                                                                                                                                                                                                                                                                                                                                                                                                                                                                                                                                                                                                                                                                                                                                                                                                                                                                                                                                                                                                                                                                                                                                                                                                                                                                                                                                                                                                                                                         | TUTUKA                       |
| Matla Coal Mine CLEMAT Conveyor of Coal from Matla to Matla                                                                                                                                                                                                                                                                                                                                                                                                                                                                                                                                                                                                                                                                                                                                                                                                                                                                                                                                                                                                                                                                                                                                                                                                                                                                                                                                                                                                                                                                                                                                                                                                                                                                                                                                                                                                                                                                                                                                                                                                            |                              |
| Grootegeluk Coal Mine CLEGTK Conveyor of Coal from Grootegeluk to Matimba                                                                                                                                                                                                                                                                                                                                                                                                                                                                                                                                                                                                                                                                                                                                                                                                                                                                                                                                                                                                                                                                                                                                                                                                                                                                                                                                                                                                                                                                                                                                                                                                                                                                                                                                                                                                                                                                                                                                                                                              | MATLA                        |
| New Denmark Coal Mine CLENWD Conveyor of Coal from New Denmark to Tutuka PWRTUT                                                                                                                                                                                                                                                                                                                                                                                                                                                                                                                                                                                                                                                                                                                                                                                                                                                                                                                                                                                                                                                                                                                                                                                                                                                                                                                                                                                                                                                                                                                                                                                                                                                                                                                                                                                                                                                                                                                                                                                        | MATIMBA - WB                 |
| East Block Coal Mine CLEPS Read of Coal from text Demants or Future Coal Manual Coal Coal Manual Coal Coal Manual Coal                                                                                                                                                                                     |                              |
| Khanyisa & Intabane Coal Mine CLEKAI Road of Coal from Khanyisa & Intabane to Tutuka Grooteseluk Coal Mine                                                                                                                                                                                                                                                                                                                                                                                                                                                                                                                                                                                                                                                                                                                                                                                                                                                                                                                                                                                                                                                                                                                                                                                                                                                                                                                                                                                                                                                                                                                                                                                                                                                                                                                                                                                                                                                                                                                                                             | CLEGRO                       |
| Vanggatfontein Coal Mine CLEVGG Road of Coal from Vanggatfontein to Tutuka                                                                                                                                                                                                                                                                                                                                                                                                                                                                                                                                                                                                                                                                                                                                                                                                                                                                                                                                                                                                                                                                                                                                                                                                                                                                                                                                                                                                                                                                                                                                                                                                                                                                                                                                                                                                                                                                                                                                                                                             |                              |

#### **Unpacking Coal: Coal contracts (2)**

10.