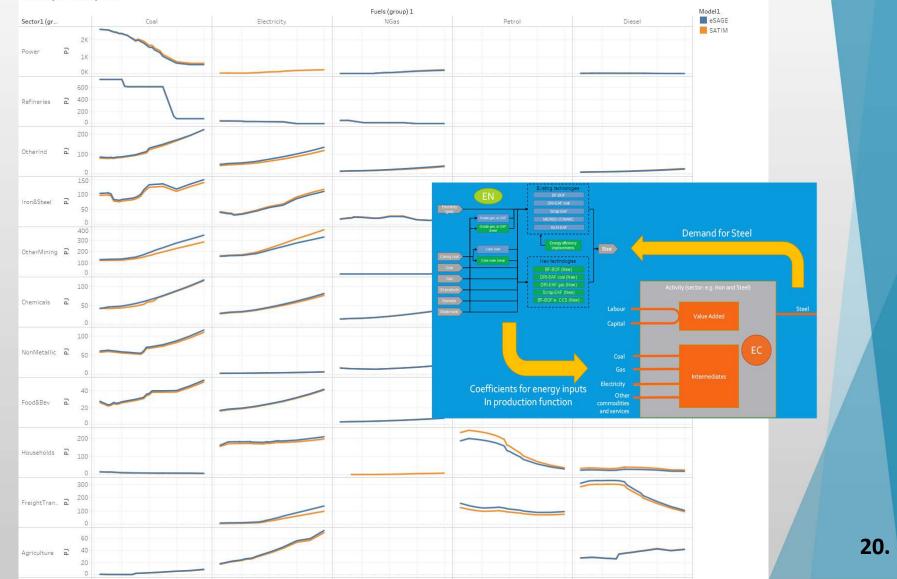

### Linking CGE model to energy model necessary to capture technical change

TotalBySectorByFuel